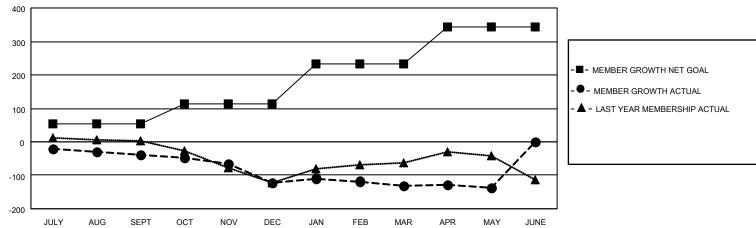

## GMT MONTHLY MEMBERSHIP PROGRESS REPORT

Multiple District 109

Results as of: 5/31/2020

LOCATION: ICELAND

**GMT CA 4** 

| Clubs         |               |             |               | Members               |                        |                         |                                                    |  |
|---------------|---------------|-------------|---------------|-----------------------|------------------------|-------------------------|----------------------------------------------------|--|
|               | RESULTS FOR   | R 2019-2020 |               | RESULTS FOR 2019-2020 |                        |                         |                                                    |  |
| QUARTER       | NEW CLUB GOAL | NEW CLUBS   | DROPPED CLUBS | QUARTER MEME          | BER GROWTH NET<br>GOAL | MEMBER GROWTH<br>ACTUAL | DROPPED<br>MEMBERS ACTUAI<br>(including transfers) |  |
| JULY/AUG/SEPT | 0             | 0           | 0             | JULY/AUG/SEPT         | 54                     | 28                      | 64                                                 |  |
| OCT/NOV/DEC   | 1             | 0           | 0             | OCT/NOV/DEC           | 59                     | 52                      | 128                                                |  |
| JAN/FEB/MAR   | 2             | 0           | 1             | JAN/FEB/MAR           | 120                    | 75                      | 75                                                 |  |
| APR/MAY/JUNE  | 4             | 0           | 1             | APR/MAY/JUNE          | 110                    | 22                      | 29                                                 |  |

## GOALS AND ACTUAL MEMBERS CUMULATIVE

| DROPPED CLUBS: 2 |     | 87 CLUBS OF 234 ADDED 1 OR MORE<br>NEW MEMBERS | GENDER DISTRIBUTION  MALE 4,357 (76.60%) |                 |    |
|------------------|-----|------------------------------------------------|------------------------------------------|-----------------|----|
|                  |     |                                                | FEMALE                                   | 1,331 (23.40%)  |    |
| DROPPED MEMBERS  |     |                                                | I LIVIALL                                | 1,001 (20.4070) |    |
| DECEASED         | 56  | CLICK HERE FOR CUMULATIVE                      | TOTAL FAMILY UNIT MEMBERS                |                 | 28 |
| CLUB CANCELLED   | 0   | MEMBERSHIP DATA                                |                                          |                 |    |
| OTHER            | 240 |                                                | FAMILY MEMBER                            | S PAYING HALF   | 14 |
| TOTAL            | 296 |                                                | 0000                                     |                 |    |