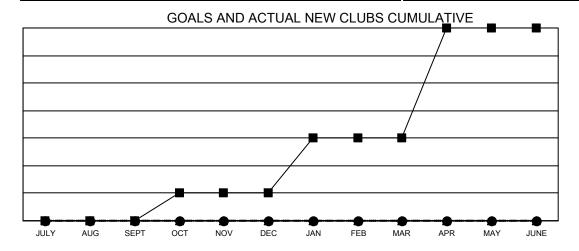

## GMT MONTHLY MEMBERSHIP PROGRESS REPORT

Multiple District 109

Results as of: 5/31/2020

LOCATION: ICELAND

**GMT CA 4** 

| Clubs         |               |             |               | Members               |                        |                         |                                                    |  |
|---------------|---------------|-------------|---------------|-----------------------|------------------------|-------------------------|----------------------------------------------------|--|
|               | RESULTS FOR   | R 2019-2020 |               | RESULTS FOR 2019-2020 |                        |                         |                                                    |  |
| QUARTER       | NEW CLUB GOAL | NEW CLUBS   | DROPPED CLUBS | QUARTER MEME          | BER GROWTH NET<br>GOAL | MEMBER GROWTH<br>ACTUAL | DROPPED<br>MEMBERS ACTUAI<br>(including transfers) |  |
| JULY/AUG/SEPT | 0             | 0           | 0             | JULY/AUG/SEPT         | 54                     | 28                      | 64                                                 |  |
| OCT/NOV/DEC   | 1             | 0           | 0             | OCT/NOV/DEC           | 59                     | 52                      | 128                                                |  |
| JAN/FEB/MAR   | 2             | 0           | 1             | JAN/FEB/MAR           | 120                    | 75                      | 75                                                 |  |
| APR/MAY/JUNE  | 4             | 0           | 1             | APR/MAY/JUNE          | 110                    | 22                      | 29                                                 |  |

■- CURRENT YEAR GOALS FOR NEW CLUBS

- ● - CURRENT YEAR ACTUAL NEW CLUBS

- ▲ - LAST YEAR ACTUAL NEW CLUBS